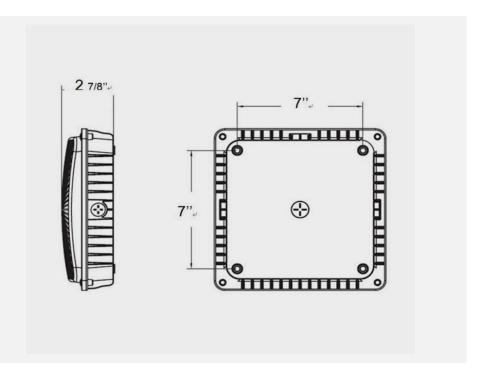

| • | Superior heat sinking with      |   | opening the fixture         | • | Concealed Bi-Level occupancy |
|   | external Air-Flow fins          | • | 3/4" pendant mount          |   | sensor                       |
| • | IP65 for wet and damp locations |   |                             |   |                              |

### **ORDERING INFORMATION:**

| MODEL     | WATTAGE | ССТ         | LUMEN   | PF      | CRI | VOLTAGE  | WARRANTY |
|-----------|---------|-------------|---------|---------|-----|----------|----------|
| ACECP-45W | 45watt  | 4000K/5000K | 5,625lm | 50/60HZ | 80+ | 100-277V | 5 years  |
| ACECP-70W | 70watt  | 4000K/5000K | 8,750lm | 50/60HZ | 80+ | 100-277V | 5 years  |



# **PHOTOMETRICS:**





## **DIMENSION:**

Suitable for 2 3/8"/60mm diameter straight poles