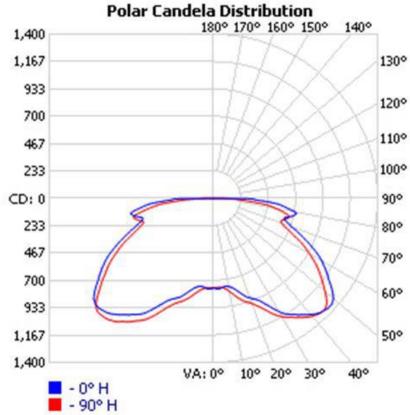

| • | Special J-box mount without | • | 0-10V dimming optional       |
| • | Superior heat sinking with      |   | opening the fixture         | • | Concealed Bi-Level occupancy |
|   | external Air-Flow fins          | • | 3/4" pendant mount          |   | sensor                       |
| • | IP65 for wet and damp locations |   |                             |   |                              |

### **ORDERING INFORMATION:**

| MODEL     | WATTAGE | ССТ         | LUMEN   | PF      | CRI | VOLTAGE  | WARRANTY |
|-----------|---------|-------------|---------|---------|-----|----------|----------|
| ACECP-45W | 45watt  | 4000K/5000K | 5,625lm | 50/60HZ | 80+ | 100-277V | 5 years  |
| ACECP-70W | 70watt  | 4000K/5000K | 8,750lm | 50/60HZ | 80+ | 100-277V | 5 years  |



# **PHOTOMETRICS:**





## **DIMENSION:**

Suitable for 2 3/8"/60mm diameter straight poles