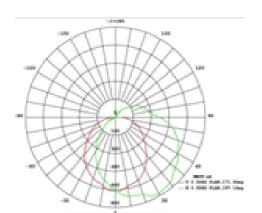

## WPG Series LED Wall Pack

Die-cast Aluminum Alloy + Glass Lens L70 Lifespan: 100,000 hours **Button Photocell available** IP65 for wet and damp locations Total Harmonic Distortion: 15%

130 LPW































| MODEL    | WATTAGE | ССТ   | LUMEN    | VOLTAGE    | WARRANTY |
|----------|---------|-------|----------|------------|----------|
| WPG-30W  | 30watt  | 5000K | 3,900lm  | 100-277vac | 7 YEARS  |
| WPG-60W  | 60watt  | 5000K | 7,800lm  | 100-277vac | 7 YEARS  |
| WPG-90W  | 90watt  | 5000K | 11,700lm | 100-277vac | 7 YEARS  |
| WPG-100W | 100watt | 5000K | 13,000lm | 100-277vac | 7 YEARS  |



**BEAM ANGLE: 90<sup>0</sup>** 



**JL-403C Dimming Photocell Dusk To Dawn** 



## **DIMENSIONS WPG: 30W/60W/90W/100W**