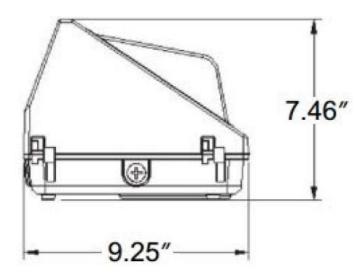

## WPG Series LED Wall Pack

Die-cast Aluminum Alloy + Glass Lens L70 Lifespan: 100,000 hours **Button Photocell available** IP65 for wet and damp locations Total Harmonic Distortion: 15%

130 LPW































| MODEL    | WATTAGE | ССТ   | LUMEN    | VOLTAGE    | WARRANTY |
|----------|---------|-------|----------|------------|----------|
| WPG-30W  | 30watt  | 5000K | 3,900lm  | 100-277vac | 7 YEARS  |
| WPG-60W  | 60watt  | 5000K | 7,800lm  | 100-277vac | 7 YEARS  |
| WPG-90W  | 90watt  | 5000K | 11,700lm | 100-277vac | 7 YEARS  |
| WPG-100W | 100watt | 5000K | 13,000lm | 100-277vac | 7 YEARS  |



**BEAM ANGLE: 90<sup>0</sup>** 



**JL-403C Dimming Photocell Dusk To Dawn** 



## **DIMENSIONS WPG: 30W/60W/90W/100W**