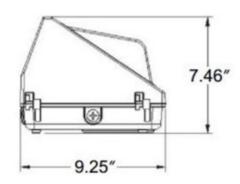

## WPG Series LED Wall Pack

Die-cast Aluminum Alloy + Glass Lens L70 Lifespan: 100,000 hours **Button Photocell available** IP65 for wet and damp locations Total Harmonic Distortion: 15%

130 LPW































| MODEL    | WATTAGE | ССТ   | LUMEN    | VOLTAGE    | WARRANTY |
|----------|---------|-------|----------|------------|----------|
| WPG-30W  | 30watt  | 5000K | 3,900lm  | 100-277vac | 7 YEARS  |
| WPG-60W  | 60watt  | 5000K | 7,800lm  | 100-277vac | 7 YEARS  |
| WPG-90W  | 90watt  | 5000K | 11,700lm | 100-277vac | 7 YEARS  |
| WPG-100W | 100watt | 5000K | 13,000lm | 100-277vac | 7 YEARS  |



**BEAM ANGLE: 90<sup>0</sup>** 



**JL-403C Dimming Photocell Dusk To Dawn** 



## **DIMENSIONS WPG: 30W/60W/90W/100W**