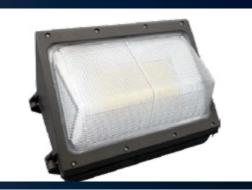

## WPG Series LED Wall Pack

Die-cast Aluminum Alloy + Glass Lens L70 Lifespan: 100,000 hours **Button Photocell available** IP65 for wet and damp locations Total Harmonic Distortion: 15%

130 LPW

| MODEL    | WATTAGE | ССТ   | LUMEN    | VOLTAGE    | WARRANTY |
|----------|---------|-------|----------|------------|----------|
| WPG-30W  | 30watt  | 5000K | 3,900lm  | 100-277vac | 7 YEARS  |
| WPG-60W  | 60watt  | 5000K | 7,800lm  | 100-277vac | 7 YEARS  |
| WPG-90W  | 90watt  | 5000K | 11,700lm | 100-277vac | 7 YEARS  |
| WPG-100W | 100watt | 5000K | 13,000lm | 100-277vac | 7 YEARS  |