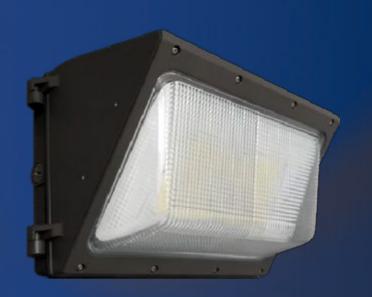

## WPG Series LED Wall Pack

Die-cast Aluminum Alloy + Glass Lens L70 Lifespan: 100,000 hours **Button Photocell available** IP65 for wet and damp locations Total Harmonic Distortion: 15%

130 LPW

| MODEL    | WATTAGE | ССТ   | LUMEN    | VOLTAGE    | WARRANTY |
|----------|---------|-------|----------|------------|----------|
| WPG-30W  | 30watt  | 5000K | 3,900lm  | 100-277vac | 7 YEARS  |
| WPG-60W  | 60watt  | 5000K | 7,800lm  | 100-277vac | 7 YEARS  |
| WPG-90W  | 90watt  | 5000K | 11,700lm | 100-277vac | 7 YEARS  |
| WPG-100W | 100watt | 5000K | 13,000lm | 100-277vac | 7 YEARS  |