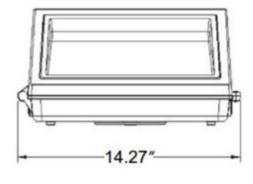

## WPG Series LED Wall Pack

Die-cast Aluminum Alloy + Glass Lens L70 Lifespan: 100,000 hours **Button Photocell available** IP65 for wet and damp locations Total Harmonic Distortion: 15%

130 LPW































| MODEL    | WATTAGE | ССТ   | LUMEN    | VOLTAGE    | WARRANTY |
|----------|---------|-------|----------|------------|----------|
| WPG-30W  | 30watt  | 5000K | 3,900lm  | 100-277vac | 7 YEARS  |
| WPG-60W  | 60watt  | 5000K | 7,800lm  | 100-277vac | 7 YEARS  |
| WPG-90W  | 90watt  | 5000K | 11,700lm | 100-277vac | 7 YEARS  |
| WPG-100W | 100watt | 5000K | 13,000lm | 100-277vac | 7 YEARS  |



**BEAM ANGLE: 90<sup>0</sup>** 



**JL-403C Dimming Photocell Dusk To Dawn** 



## **DIMENSIONS WPG: 30W/60W/90W/100W**