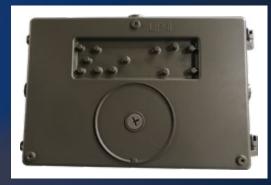

## WPG Series LED Wall Pack

Die-cast Aluminum Alloy + Glass Lens L70 Lifespan: 100,000 hours **Button Photocell available** IP65 for wet and damp locations Total Harmonic Distortion: 15%

130 LPW































| MODEL    | WATTAGE | ССТ   | LUMEN    | VOLTAGE    | WARRANTY |
|----------|---------|-------|----------|------------|----------|
| WPG-30W  | 30watt  | 5000K | 3,900lm  | 100-277vac | 7 YEARS  |
| WPG-60W  | 60watt  | 5000K | 7,800lm  | 100-277vac | 7 YEARS  |
| WPG-90W  | 90watt  | 5000K | 11,700lm | 100-277vac | 7 YEARS  |
| WPG-100W | 100watt | 5000K | 13,000lm | 100-277vac | 7 YEARS  |



**BEAM ANGLE: 90<sup>0</sup>** 



**JL-403C Dimming Photocell Dusk To Dawn** 



## **DIMENSIONS WPG: 30W/60W/90W/100W**