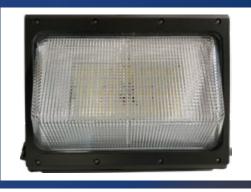

## WPG Series LED Wall Pack

Die-cast Aluminum Alloy + Glass Lens L70 Lifespan: 100,000 hours **Button Photocell available** IP65 for wet and damp locations Total Harmonic Distortion: 15%

130 LPW































| MODEL    | WATTAGE | ССТ   | LUMEN    | VOLTAGE    | WARRANTY |
|----------|---------|-------|----------|------------|----------|
| WPG-30W  | 30watt  | 5000K | 3,900lm  | 100-277vac | 7 YEARS  |
| WPG-60W  | 60watt  | 5000K | 7,800lm  | 100-277vac | 7 YEARS  |
| WPG-90W  | 90watt  | 5000K | 11,700lm | 100-277vac | 7 YEARS  |
| WPG-100W | 100watt | 5000K | 13,000lm | 100-277vac | 7 YEARS  |



**BEAM ANGLE: 90<sup>0</sup>** 



**JL-403C Dimming Photocell Dusk To Dawn** 



## **DIMENSIONS WPG: 30W/60W/90W/100W**