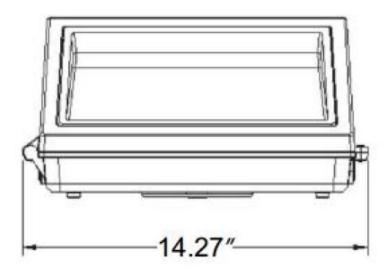

## WPG Series LED Wall Pack

Die-cast Aluminum Alloy + Glass Lens L70 Lifespan: 100,000 hours **Button Photocell available** IP65 for wet and damp locations Total Harmonic Distortion: 15%

130 LPW































| MODEL    | WATTAGE | ССТ   | LUMEN    | VOLTAGE    | WARRANTY |
|----------|---------|-------|----------|------------|----------|
| WPG-30W  | 30watt  | 5000K | 3,900lm  | 100-277vac | 7 YEARS  |
| WPG-60W  | 60watt  | 5000K | 7,800lm  | 100-277vac | 7 YEARS  |
| WPG-90W  | 90watt  | 5000K | 11,700lm | 100-277vac | 7 YEARS  |
| WPG-100W | 100watt | 5000K | 13,000lm | 100-277vac | 7 YEARS  |



**BEAM ANGLE: 90<sup>0</sup>** 



**JL-403C Dimming Photocell Dusk To Dawn** 



## **DIMENSIONS WPG: 30W/60W/90W/100W**