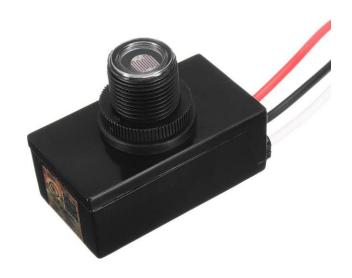

## WPG Series LED Wall Pack

Die-cast Aluminum Alloy + Glass Lens L70 Lifespan: 100,000 hours **Button Photocell available** IP65 for wet and damp locations Total Harmonic Distortion: 15%

130 LPW































| MODEL    | WATTAGE | ССТ   | LUMEN    | VOLTAGE    | WARRANTY |
|----------|---------|-------|----------|------------|----------|
| WPG-30W  | 30watt  | 5000K | 3,900lm  | 100-277vac | 7 YEARS  |
| WPG-60W  | 60watt  | 5000K | 7,800lm  | 100-277vac | 7 YEARS  |
| WPG-90W  | 90watt  | 5000K | 11,700lm | 100-277vac | 7 YEARS  |
| WPG-100W | 100watt | 5000K | 13,000lm | 100-277vac | 7 YEARS  |



**BEAM ANGLE: 90<sup>0</sup>** 



**JL-403C Dimming Photocell Dusk To Dawn** 



## **DIMENSIONS WPG: 30W/60W/90W/100W**