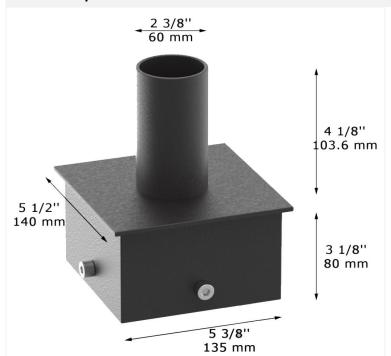

## **MOUNTING (ACCESSORIES) BRACKETS**











# Tenon Adapter with 2 Horizontal 90 Degree Tenons



# Tenon Adapter with 2 Horizontal 180 Degree Tenons



Tenon Adapter with 3 Horizontal 90 Degree Tenons



Tenon Adapter with 3 Horizontal 120 Degree Tenons



# Tenon Adapter with 4 Horizontal 90 Degree Tenons



### **Tenon Adapter for 5 inch Poles**



### **Tenon Adapter for 5 inch Square Poles**



### **Tenon Adapter for 3 inch Square Poles**



# D60mm to D40mm Tenon Adapter



### **Tenon Adapter with 3 inch Round Poles**



### **Tenon Adapter with 4 inch Round Poles**



### **Tenon Adapter with 5 inch Round Poles**





# Round Pole Side Tenon

L Shape Side Mount



**Yoke Mount Tenon Adapter** 















# **Bullhorn with 2 Arms at 180 Degree (Square Pole)** 27 5/8'' 701 mm 2 3/8" 60 mm 4'' 102 mm 102 mm 4 3/4" 120 mm 4 3/4" 120 mm

### Bullhorn with 2 Arms at 180 Degree (Round Pole)



### **Bullhorn with 3 Tenons Inline**