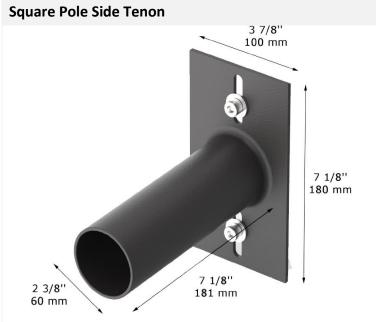

## **MOUNTING (ACCESSORIES) BRACKETS**











# Tenon Adapter with 2 Horizontal 90 Degree Tenons



# Tenon Adapter with 2 Horizontal 180 Degree Tenons



Tenon Adapter with 3 Horizontal 90 Degree Tenons



Tenon Adapter with 3 Horizontal 120 Degree Tenons



# Tenon Adapter with 4 Horizontal 90 Degree Tenons



### **Tenon Adapter for 5 inch Poles**



### **Tenon Adapter for 5 inch Square Poles**



### **Tenon Adapter for 3 inch Square Poles**



# D60mm to D40mm Tenon Adapter



### **Tenon Adapter with 3 inch Round Poles**



### **Tenon Adapter with 4 inch Round Poles**



### **Tenon Adapter with 5 inch Round Poles**





# Round Pole Side Tenon

L Shape Side Mount



**Yoke Mount Tenon Adapter** 















# **Bullhorn with 2 Arms at 180 Degree (Square Pole)** 27 5/8'' 701 mm 2 3/8" 60 mm 4'' 102 mm 102 mm 4 3/4" 120 mm 4 3/4" 120 mm

### Bullhorn with 2 Arms at 180 Degree (Round Pole)



### **Bullhorn with 3 Tenons Inline**