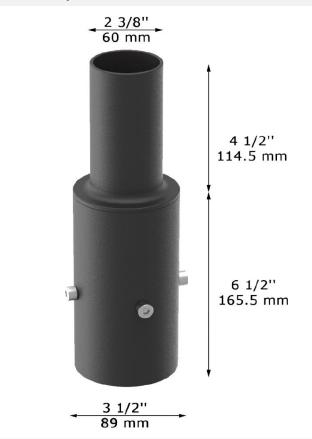

## **MOUNTING (ACCESSORIES) BRACKETS**











# Tenon Adapter with 2 Horizontal 90 Degree Tenons



# Tenon Adapter with 2 Horizontal 180 Degree Tenons



Tenon Adapter with 3 Horizontal 90 Degree Tenons



Tenon Adapter with 3 Horizontal 120 Degree Tenons



# Tenon Adapter with 4 Horizontal 90 Degree Tenons



### **Tenon Adapter for 5 inch Poles**



### **Tenon Adapter for 5 inch Square Poles**



### **Tenon Adapter for 3 inch Square Poles**



# D60mm to D40mm Tenon Adapter



### **Tenon Adapter with 3 inch Round Poles**



### **Tenon Adapter with 4 inch Round Poles**



### **Tenon Adapter with 5 inch Round Poles**





# Round Pole Side Tenon

L Shape Side Mount



**Yoke Mount Tenon Adapter** 















# **Bullhorn with 2 Arms at 180 Degree (Square Pole)** 27 5/8'' 701 mm 2 3/8" 60 mm 4'' 102 mm 102 mm 4 3/4" 120 mm 4 3/4" 120 mm

### Bullhorn with 2 Arms at 180 Degree (Round Pole)



### **Bullhorn with 3 Tenons Inline**