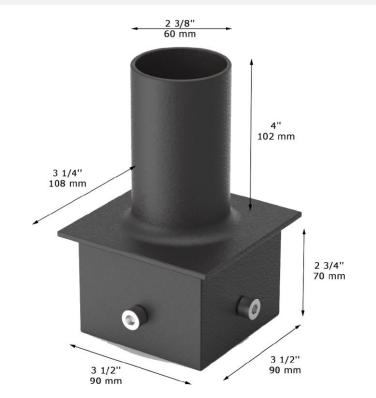

## **MOUNTING (ACCESSORIES) BRACKETS**











# Tenon Adapter with 2 Horizontal 90 Degree Tenons



# Tenon Adapter with 2 Horizontal 180 Degree Tenons



Tenon Adapter with 3 Horizontal 90 Degree Tenons



Tenon Adapter with 3 Horizontal 120 Degree Tenons



# Tenon Adapter with 4 Horizontal 90 Degree Tenons



### **Tenon Adapter for 5 inch Poles**



### **Tenon Adapter for 5 inch Square Poles**



### **Tenon Adapter for 3 inch Square Poles**



# D60mm to D40mm Tenon Adapter



### **Tenon Adapter with 3 inch Round Poles**



### **Tenon Adapter with 4 inch Round Poles**



### **Tenon Adapter with 5 inch Round Poles**





# Round Pole Side Tenon

L Shape Side Mount



**Yoke Mount Tenon Adapter** 















# **Bullhorn with 2 Arms at 180 Degree (Square Pole)** 27 5/8'' 701 mm 2 3/8" 60 mm 4'' 102 mm 102 mm 4 3/4" 120 mm 4 3/4" 120 mm

### Bullhorn with 2 Arms at 180 Degree (Round Pole)



### **Bullhorn with 3 Tenons Inline**