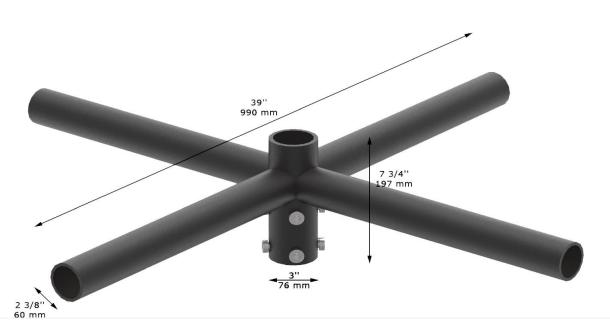

## **MOUNTING (ACCESSORIES) BRACKETS**











# Tenon Adapter with 2 Horizontal 90 Degree Tenons



# Tenon Adapter with 2 Horizontal 180 Degree Tenons



Tenon Adapter with 3 Horizontal 90 Degree Tenons



Tenon Adapter with 3 Horizontal 120 Degree Tenons



# Tenon Adapter with 4 Horizontal 90 Degree Tenons



### **Tenon Adapter for 5 inch Poles**



### **Tenon Adapter for 5 inch Square Poles**



### **Tenon Adapter for 3 inch Square Poles**



# D60mm to D40mm Tenon Adapter



### **Tenon Adapter with 3 inch Round Poles**



### **Tenon Adapter with 4 inch Round Poles**



### **Tenon Adapter with 5 inch Round Poles**





# Round Pole Side Tenon

L Shape Side Mount



**Yoke Mount Tenon Adapter** 















# **Bullhorn with 2 Arms at 180 Degree (Square Pole)** 27 5/8'' 701 mm 2 3/8" 60 mm 4'' 102 mm 102 mm 4 3/4" 120 mm 4 3/4" 120 mm

### Bullhorn with 2 Arms at 180 Degree (Round Pole)



### **Bullhorn with 3 Tenons Inline**