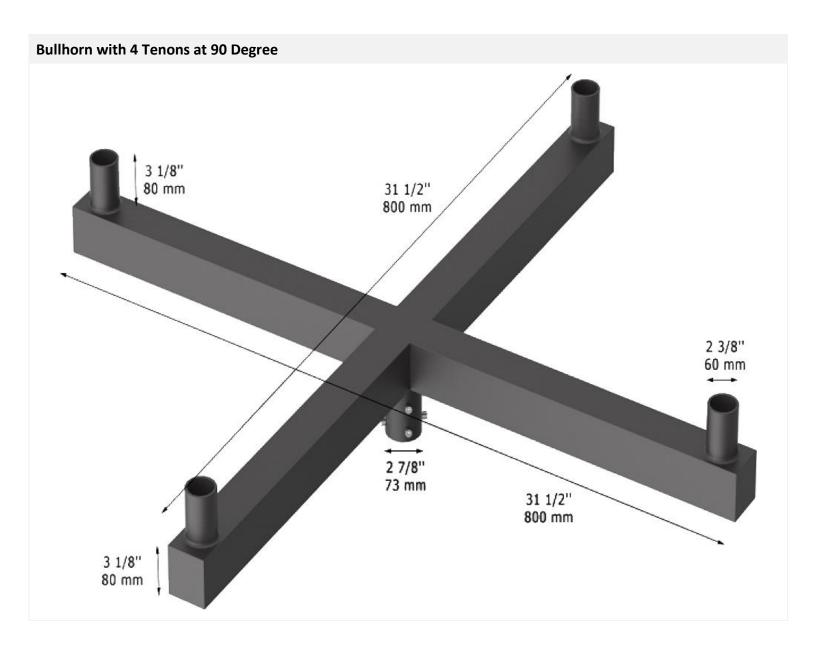

enon Adapter with 3 Horizontal 90 Degree Tenons



Tenon Adapter with 3 Horizontal 120 Degree Tenons



# Tenon Adapter with 4 Horizontal 90 Degree Tenons



### **Tenon Adapter for 5 inch Poles**



### **Tenon Adapter for 5 inch Square Poles**



### **Tenon Adapter for 3 inch Square Poles**



# D60mm to D40mm Tenon Adapter



### **Tenon Adapter with 3 inch Round Poles**



### **Tenon Adapter with 4 inch Round Poles**



### **Tenon Adapter with 5 inch Round Poles**





# Round Pole Side Tenon

L Shape Side Mount



**Yoke Mount Tenon Adapter** 















# **Bullhorn with 2 Arms at 180 Degree (Square Pole)** 27 5/8'' 701 mm 2 3/8" 60 mm 4'' 102 mm 102 mm 4 3/4" 120 mm 4 3/4" 120 mm

### Bullhorn with 2 Arms at 180 Degree (Round Pole)



### **Bullhorn with 3 Tenons Inline**