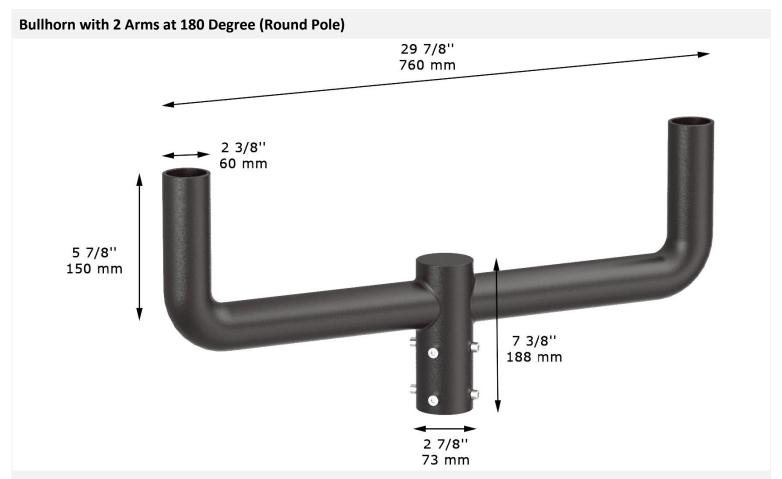

## **MOUNTING (ACCESSORIES) BRACKETS**











# Tenon Adapter with 2 Horizontal 90 Degree Tenons



# Tenon Adapter with 2 Horizontal 180 Degree Tenons



Tenon Adapter with 3 Horizontal 90 Degree Tenons



Tenon Adapter with 3 Horizontal 120 Degree Tenons



# Tenon Adapter with 4 Horizontal 90 Degree Tenons



### **Tenon Adapter for 5 inch Poles**



### **Tenon Adapter for 5 inch Square Poles**



### **Tenon Adapter for 3 inch Square Poles**



# D60mm to D40mm Tenon Adapter



### **Tenon Adapter with 3 inch Round Poles**



### **Tenon Adapter with 4 inch Round Poles**



### **Tenon Adapter with 5 inch Round Poles**





# Round Pole Side Tenon

L Shape Side Mount



**Yoke Mount Tenon Adapter** 















# **Bullhorn with 2 Arms at 180 Degree (Square Pole)** 27 5/8'' 701 mm 2 3/8" 60 mm 4'' 102 mm 102 mm 4 3/4" 120 mm 4 3/4" 120 mm

### Bullhorn with 2 Arms at 180 Degree (Round Pole)



### **Bullhorn with 3 Tenons Inline**