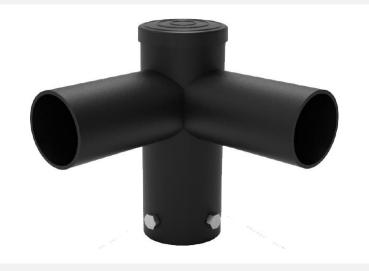

## **MOUNTING (ACCESSORIES) BRACKETS**











# Tenon Adapter with 2 Horizontal 90 Degree Tenons



# Tenon Adapter with 2 Horizontal 180 Degree Tenons



Tenon Adapter with 3 Horizontal 90 Degree Tenons



Tenon Adapter with 3 Horizontal 120 Degree Tenons



# Tenon Adapter with 4 Horizontal 90 Degree Tenons



### **Tenon Adapter for 5 inch Poles**



### **Tenon Adapter for 5 inch Square Poles**



### **Tenon Adapter for 3 inch Square Poles**



# D60mm to D40mm Tenon Adapter



### **Tenon Adapter with 3 inch Round Poles**



### **Tenon Adapter with 4 inch Round Poles**



### **Tenon Adapter with 5 inch Round Poles**





# Round Pole Side Tenon

L Shape Side Mount



**Yoke Mount Tenon Adapter** 















# **Bullhorn with 2 Arms at 180 Degree (Square Pole)** 27 5/8'' 701 mm 2 3/8" 60 mm 4'' 102 mm 102 mm 4 3/4" 120 mm 4 3/4" 120 mm

### Bullhorn with 2 Arms at 180 Degree