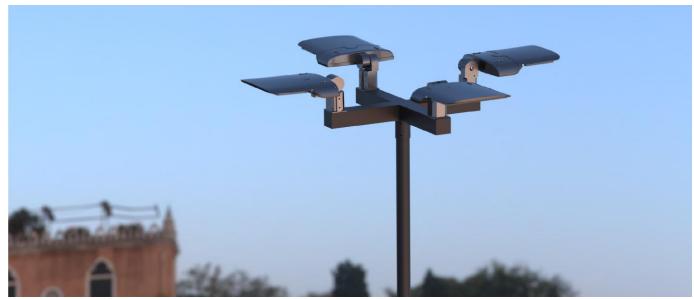

## **MOUNTING (ACCESSORIES) BRACKETS**











# Tenon Adapter with 2 Horizontal 90 Degree Tenons



# Tenon Adapter with 2 Horizontal 180 Degree Tenons



Tenon Adapter with 3 Horizontal 90 Degree Tenons



Tenon Adapter with 3 Horizontal 120 Degree Tenons



# Tenon Adapter with 4 Horizontal 90 Degree Tenons



### **Tenon Adapter for 5 inch Poles**



### **Tenon Adapter for 5 inch Square Poles**



### **Tenon Adapter for 3 inch Square Poles**



# D60mm to D40mm Tenon Adapter



### **Tenon Adapter with 3 inch Round Poles**



### **Tenon Adapter with 4 inch Round Poles**



### **Tenon Adapter with 5 inch Round Poles**





# Round Pole Side Tenon

L Shape Side Mount



**Yoke Mount Tenon Adapter** 















# **Bullhorn with 2 Arms at 180 Degree (Square Pole)** 27 5/8'' 701 mm 2 3/8" 60 mm 4'' 102 mm 102 mm 4 3/4" 120 mm