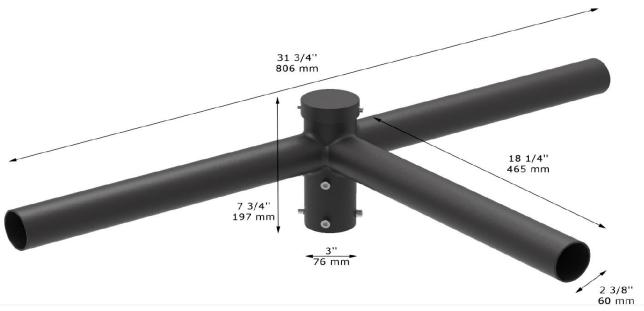

## **MOUNTING (ACCESSORIES) BRACKETS**











# Tenon Adapter with 2 Horizontal 90 Degree Tenons



# Tenon Adapter with 2 Horizontal 180 Degree Tenons



Tenon Adapter with 3 Horizontal 90 Degree Tenons



Tenon Adapter with 3 Horizontal 120 Degree Tenons



# Tenon Adapter with 4 Horizontal 90 Degree Tenons



### **Tenon Adapter for 5 inch Poles**



### **Tenon Adapter for 5 inch Square Poles**



### **Tenon Adapter for 3 inch Square Poles**



# D60mm to D40mm Tenon Adapter



### **Tenon Adapter with 3 inch Round Poles**



### **Tenon Adapter with 4 inch Round Poles**



### **Tenon Adapter with 5 inch Round Poles**





# Round Pole Side Tenon

L Shape Side Mount



**Yoke Mount Tenon Adapter** 















# **Bullhorn with 2 Arms at 180 Degree (Square Pole)** 27 5/8'' 701 mm 2 3/8" 60 mm 4'' 102 mm 102 mm 4 3/4" 120 mm 4 3/4" 120 mm

### Bullhorn with 2 Arms at 180 Degree (Round Pole)



### **Bullhorn with 3 Tenons Inline**