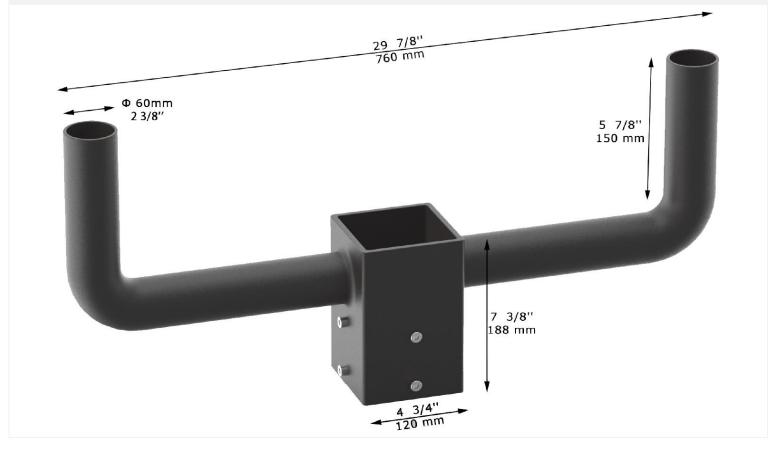

## **MOUNTING (ACCESSORIES) BRACKETS**











# Tenon Adapter with 2 Horizontal 90 Degree Tenons



# Tenon Adapter with 2 Horizontal 180 Degree Tenons



Tenon Adapter with 3 Horizontal 90 Degree Tenons



Tenon Adapter with 3 Horizontal 120 Degree Tenons



# Tenon Adapter with 4 Horizontal 90 Degree Tenons



### **Tenon Adapter for 5 inch Poles**



### **Tenon Adapter for 5 inch Square Poles**



### **Tenon Adapter for 3 inch Square Poles**



# D60mm to D40mm Tenon Adapter



### **Tenon Adapter with 3 inch Round Poles**



### **Tenon Adapter with 4 inch Round Poles**



### **Tenon Adapter with 5 inch Round Poles**





# Round Pole Side Tenon

L Shape Side Mount



**Yoke Mount Tenon Adapter** 















# **Bullhorn with 2 Arms at 180 Degree (Square Pole)** 27 5/8'' 701 mm 2 3/8" 60 mm 4'' 102 mm 102 mm 4 3/4" 120 mm 4 3/4" 120 mm

### Bullhorn with 2 Arms at 180 Degree (Round Pole)



### **Bullhorn with 3 Tenons Inline**