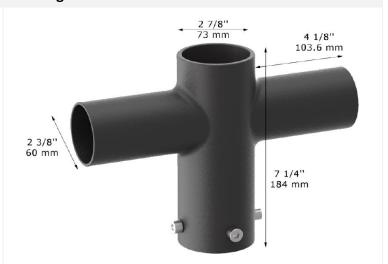

## **MOUNTING (ACCESSORIES) BRACKETS**











# Tenon Adapter with 2 Horizontal 90 Degree Tenons



# Tenon Adapter with 2 Horizontal 180 Degree Tenons



Tenon Adapter with 3 Horizontal 90 Degree Tenons



Tenon Adapter with 3 Horizontal 120 Degree Tenons



# Tenon Adapter with 4 Horizontal 90 Degree Tenons



### **Tenon Adapter for 5 inch Poles**



### **Tenon Adapter for 5 inch Square Poles**



### **Tenon Adapter for 3 inch Square Poles**



# D60mm to D40mm Tenon Adapter



### **Tenon Adapter with 3 inch Round Poles**



### **Tenon Adapter with 4 inch Round Poles**



### **Tenon Adapter with 5 inch Round Poles**





# Round Pole Side Tenon

L Shape Side Mount



**Yoke Mount Tenon Adapter** 















# **Bullhorn with 2 Arms at 180 Degree (Square Pole)** 27 5/8'' 701 mm 2 3/8" 60 mm 4'' 102 mm 102 mm 4 3/4" 120 mm 4 3/4" 120 mm

### Bullhorn with 2 Arms at 180 Degree (Round Pole)



### **Bullhorn with 3 Tenons Inline**