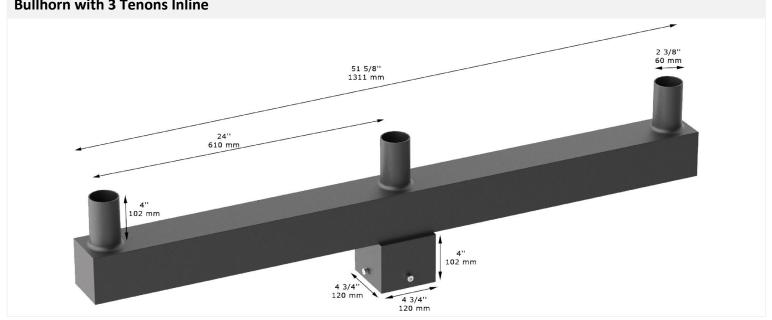

Tenon Adapter with 3 Horizontal 90 Degree Tenons



Tenon Adapter with 3 Horizontal 120 Degree Tenons



# Tenon Adapter with 4 Horizontal 90 Degree Tenons



### **Tenon Adapter for 5 inch Poles**



### **Tenon Adapter for 5 inch Square Poles**



### **Tenon Adapter for 3 inch Square Poles**



# D60mm to D40mm Tenon Adapter



### **Tenon Adapter with 3 inch Round Poles**



### **Tenon Adapter with 4 inch Round Poles**



### **Tenon Adapter with 5 inch Round Poles**





# Round Pole Side Tenon

L Shape Side Mount



**Yoke Mount Tenon Adapter** 















# **Bullhorn with 2 Arms at 180 Degree (Square Pole)** 27 5/8'' 701 mm 2 3/8" 60 mm 4'' 102 mm 102 mm 4 3/4" 120 mm 4 3/4" 120 mm

### Bullhorn with 2 Arms at 180 Degree (Round Pole)



### **Bullhorn with 3 Tenons Inline**