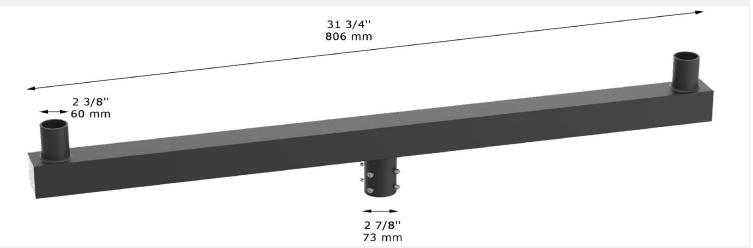

er with 2 Horizontal 180 Degree Tenons



Tenon Adapter with 3 Horizontal 90 Degree Tenons



Tenon Adapter with 3 Horizontal 120 Degree Tenons



# Tenon Adapter with 4 Horizontal 90 Degree Tenons



### **Tenon Adapter for 5 inch Poles**



### **Tenon Adapter for 5 inch Square Poles**



### **Tenon Adapter for 3 inch Square Poles**



# D60mm to D40mm Tenon Adapter



### **Tenon Adapter with 3 inch Round Poles**



### **Tenon Adapter with 4 inch Round Poles**



### **Tenon Adapter with 5 inch Round Poles**





# Round Pole Side Tenon

L Shape Side Mount



**Yoke Mount Tenon Adapter** 















# **Bullhorn with 2 Arms at 180 Degree (Square Pole)** 27 5/8'' 701 mm 2 3/8" 60 mm 4'' 102 mm 102 mm 4 3/4" 120 mm 4 3/4" 120 mm

### Bullhorn with 2 Arms at 180 Degree (Round Pole)



### **Bullhorn with 3 Tenons Inline**