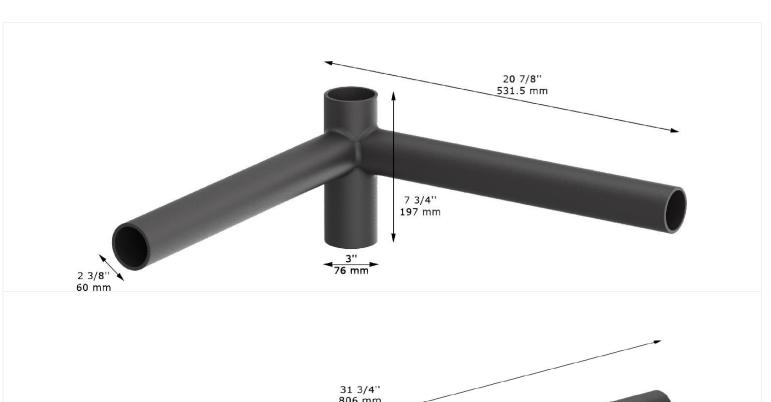

# Tenon Adapter with 2 Horizontal 180 Degree Tenons

Tenon Adapter with 3 Horizontal 90 Degree Tenons

Tenon Adapter with 3 Horizontal 120 Degree Tenons