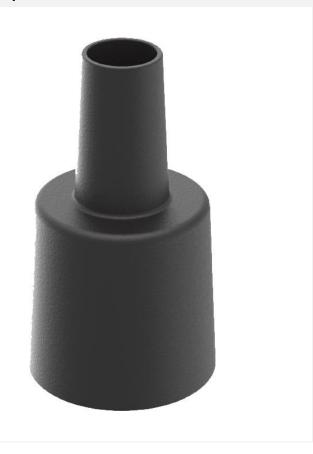

## **MOUNTING (ACCESSORIES) BRACKETS**











# Tenon Adapter with 2 Horizontal 90 Degree Tenons



# Tenon Adapter with 2 Horizontal 180 Degree Tenons



Tenon Adapter with 3 Horizontal 90 Degree Tenons



Tenon Adapter with 3 Horizontal 120 Degree Tenons



# Tenon Adapter with 4 Horizontal 90 Degree Tenons



### **Tenon Adapter for 5 inch Poles**



### **Tenon Adapter for 5 inch Square Poles**



### **Tenon Adapter for 3 inch Square Poles**



# D60mm to D40mm Tenon Adapter



### **Tenon Adapter with 3 inch Round Poles**



### **Tenon Adapter with 4 inch Round Poles**



### **Tenon Adapter with 5 inch Round Poles**





# Round Pole Side Tenon

L Shape Side Mount



**Yoke Mount Tenon Adapter** 















# **Bullhorn with 2 Arms at 180 Degree (Square Pole)** 27 5/8'' 701 mm 2 3/8" 60 mm 4'' 102 mm 102 mm 4 3/4" 120 mm 4 3/4" 120 mm

### Bullhorn with 2 Arms at 180 Degree (Round Pole)



### **Bullhorn with 3 Tenons Inline**