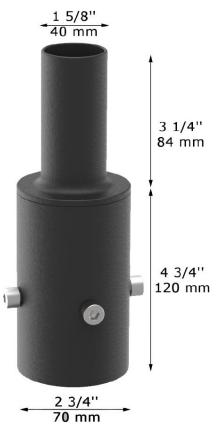

## **MOUNTING (ACCESSORIES) BRACKETS**











# Tenon Adapter with 2 Horizontal 90 Degree Tenons



# Tenon Adapter with 2 Horizontal 180 Degree Tenons



Tenon Adapter with 3 Horizontal 90 Degree Tenons



Tenon Adapter with 3 Horizontal 120 Degree Tenons



# Tenon Adapter with 4 Horizontal 90 Degree Tenons



### **Tenon Adapter for 5 inch Poles**



### **Tenon Adapter for 5 inch Square Poles**



### **Tenon Adapter for 3 inch Square Poles**



# D60mm to D40mm Tenon Adapter



### **Tenon Adapter with 3 inch Round Poles**



### **Tenon Adapter with 4 inch Round Poles**



### **Tenon Adapter with 5 inch Round Poles**





# Round Pole Side Tenon

L Shape Side Mount



**Yoke Mount Tenon Adapter** 















# **Bullhorn with 2 Arms at 180 Degree (Square Pole)** 27 5/8'' 701 mm 2 3/8" 60 mm 4'' 102 mm 102 mm 4 3/4" 120 mm 4 3/4" 120 mm

### Bullhorn with 2 Arms at 180 Degree (Round Pole)



### **Bullhorn with 3 Tenons Inline**