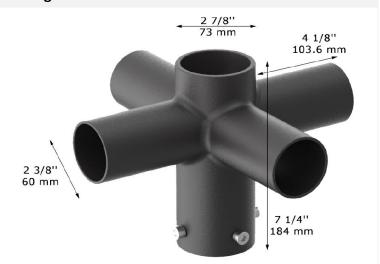

## **MOUNTING (ACCESSORIES) BRACKETS**











# Tenon Adapter with 2 Horizontal 90 Degree Tenons



# Tenon Adapter with 2 Horizontal 180 Degree Tenons



Tenon Adapter with 3 Horizontal 90 Degree Tenons



Tenon Adapter with 3 Horizontal 120 Degree Tenons



# Tenon Adapter with 4 Horizontal 90 Degree Tenons



### **Tenon Adapter for 5 inch Poles**



### **Tenon Adapter for 5 inch Square Poles**



### **Tenon Adapter for 3 inch Square Poles**



# D60mm to D40mm Tenon Adapter



### **Tenon Adapter with 3 inch Round Poles**



### **Tenon Adapter with 4 inch Round Poles**



### **Tenon Adapter with 5 inch Round Poles**





# Round Pole Side Tenon

L Shape Side Mount



**Yoke Mount Tenon Adapter** 















# **Bullhorn with 2 Arms at 180 Degree (Square Pole)** 27 5/8'' 701 mm 2 3/8" 60 mm 4'' 102 mm 102 mm 4 3/4" 120 mm 4 3/4" 120 mm

### Bullhorn with 2 Arms at 180 Degree (Round Pole)



### **Bullhorn with 3 Tenons Inline**