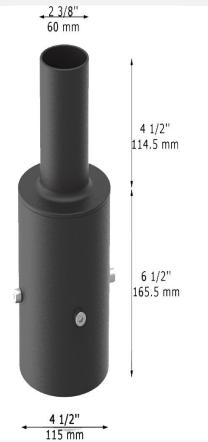

## **MOUNTING (ACCESSORIES) BRACKETS**











# Tenon Adapter with 2 Horizontal 90 Degree Tenons



# Tenon Adapter with 2 Horizontal 180 Degree Tenons



Tenon Adapter with 3 Horizontal 90 Degree Tenons



Tenon Adapter with 3 Horizontal 120 Degree Tenons



# Tenon Adapter with 4 Horizontal 90 Degree Tenons



### **Tenon Adapter for 5 inch Poles**



### **Tenon Adapter for 5 inch Square Poles**



### **Tenon Adapter for 3 inch Square Poles**



# D60mm to D40mm Tenon Adapter



### **Tenon Adapter with 3 inch Round Poles**



### **Tenon Adapter with 4 inch Round Poles**



### **Tenon Adapter with 5 inch Round Poles**





# Round Pole Side Tenon

L Shape Side Mount



**Yoke Mount Tenon Adapter** 















# **Bullhorn with 2 Arms at 180 Degree (Square Pole)** 27 5/8'' 701 mm 2 3/8" 60 mm 4'' 102 mm 102 mm 4 3/4" 120 mm 4 3/4" 120 mm

### Bullhorn with 2 Arms at 180 Degree (Round Pole)



### **Bullhorn with 3 Tenons Inline**