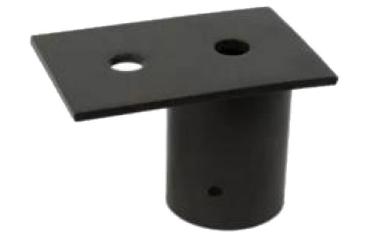

## **MOUNTING (ACCESSORIES) BRACKETS**











# Tenon Adapter with 2 Horizontal 90 Degree Tenons



# Tenon Adapter with 2 Horizontal 180 Degree Tenons



Tenon Adapter with 3 Horizontal 90 Degree Tenons



Tenon Adapter with 3 Horizontal 120 Degree Tenons



# Tenon Adapter with 4 Horizontal 90 Degree Tenons



### **Tenon Adapter for 5 inch Poles**



### **Tenon Adapter for 5 inch Square Poles**



### **Tenon Adapter for 3 inch Square Poles**



# D60mm to D40mm Tenon Adapter



### **Tenon Adapter with 3 inch Round Poles**



### **Tenon Adapter with 4 inch Round Poles**



### **Tenon Adapter with 5 inch Round Poles**





# Round Pole Side Tenon

L Shape Side Mount



**Yoke Mount Tenon Adapter** 















# **Bullhorn with 2 Arms at 180 Degree (Square Pole)** 27 5/8'' 701 mm 2 3/8" 60 mm 4'' 102 mm 102 mm 4 3/4" 120 mm 4 3/4" 120 mm

### Bullhorn with 2 Arms at 180 Degree (Round Pole)



### **Bullhorn with 3 Tenons Inline**