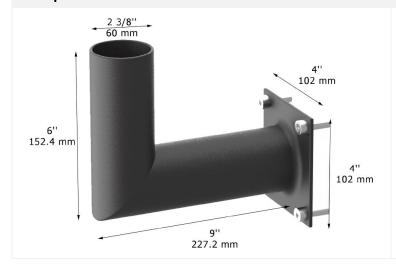

## **MOUNTING (ACCESSORIES) BRACKETS**











# Tenon Adapter with 2 Horizontal 90 Degree Tenons



# Tenon Adapter with 2 Horizontal 180 Degree Tenons



Tenon Adapter with 3 Horizontal 90 Degree Tenons



Tenon Adapter with 3 Horizontal 120 Degree Tenons



# Tenon Adapter with 4 Horizontal 90 Degree Tenons



### **Tenon Adapter for 5 inch Poles**



### **Tenon Adapter for 5 inch Square Poles**



### **Tenon Adapter for 3 inch Square Poles**



# D60mm to D40mm Tenon Adapter



### **Tenon Adapter with 3 inch Round Poles**



### **Tenon Adapter with 4 inch Round Poles**



### **Tenon Adapter with 5 inch Round Poles**





# Round Pole Side Tenon

L Shape Side Mount



**Yoke Mount Tenon Adapter** 















# **Bullhorn with 2 Arms at 180 Degree (Square Pole)** 27 5/8'' 701 mm 2 3/8" 60 mm 4'' 102 mm 102 mm 4 3/4" 120 mm 4 3/4" 120 mm

### Bullhorn with 2 Arms at 180 Degree (Round Pole)



### **Bullhorn with 3 Tenons Inline**