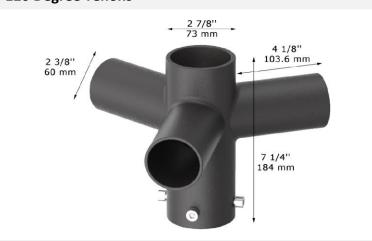

## **MOUNTING (ACCESSORIES) BRACKETS**











# Tenon Adapter with 2 Horizontal 90 Degree Tenons



# Tenon Adapter with 2 Horizontal 180 Degree Tenons



Tenon Adapter with 3 Horizontal 90 Degree Tenons



Tenon Adapter with 3 Horizontal 120 Degree Tenons



# Tenon Adapter with 4 Horizontal 90 Degree Tenons



### **Tenon Adapter for 5 inch Poles**



### **Tenon Adapter for 5 inch Square Poles**



### **Tenon Adapter for 3 inch Square Poles**



# D60mm to D40mm Tenon Adapter



### **Tenon Adapter with 3 inch Round Poles**



### **Tenon Adapter with 4 inch Round Poles**



### **Tenon Adapter with 5 inch Round Poles**





# Round Pole Side Tenon

L Shape Side Mount



**Yoke Mount Tenon Adapter** 















# **Bullhorn with 2 Arms at 180 Degree (Square Pole)** 27 5/8'' 701 mm 2 3/8" 60 mm 4'' 102 mm 102 mm 4 3/4" 120 mm 4 3/4" 120 mm

### Bullhorn with 2 Arms at 180 Degree (Round Pole)



### **Bullhorn with 3 Tenons Inline**