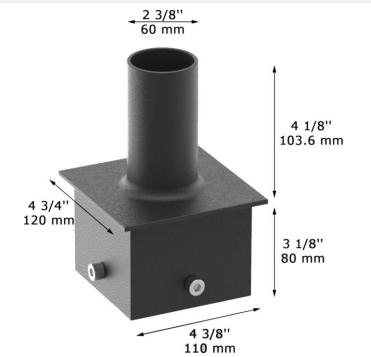

## **MOUNTING (ACCESSORIES) BRACKETS**











# Tenon Adapter with 2 Horizontal 90 Degree Tenons



# Tenon Adapter with 2 Horizontal 180 Degree Tenons



Tenon Adapter with 3 Horizontal 90 Degree Tenons



Tenon Adapter with 3 Horizontal 120 Degree Tenons



# Tenon Adapter with 4 Horizontal 90 Degree Tenons



### **Tenon Adapter for 5 inch Poles**



### **Tenon Adapter for 5 inch Square Poles**



### **Tenon Adapter for 3 inch Square Poles**



# D60mm to D40mm Tenon Adapter



### **Tenon Adapter with 3 inch Round Poles**



### **Tenon Adapter with 4 inch Round Poles**



### **Tenon Adapter with 5 inch Round Poles**





# Round Pole Side Tenon

L Shape Side Mount



**Yoke Mount Tenon Adapter** 















# **Bullhorn with 2 Arms at 180 Degree (Square Pole)** 27 5/8'' 701 mm 2 3/8" 60 mm 4'' 102 mm 102 mm 4 3/4" 120 mm 4 3/4" 120 mm

### Bullhorn with 2 Arms at 180 Degree (Round Pole)



### **Bullhorn with 3 Tenons Inline**